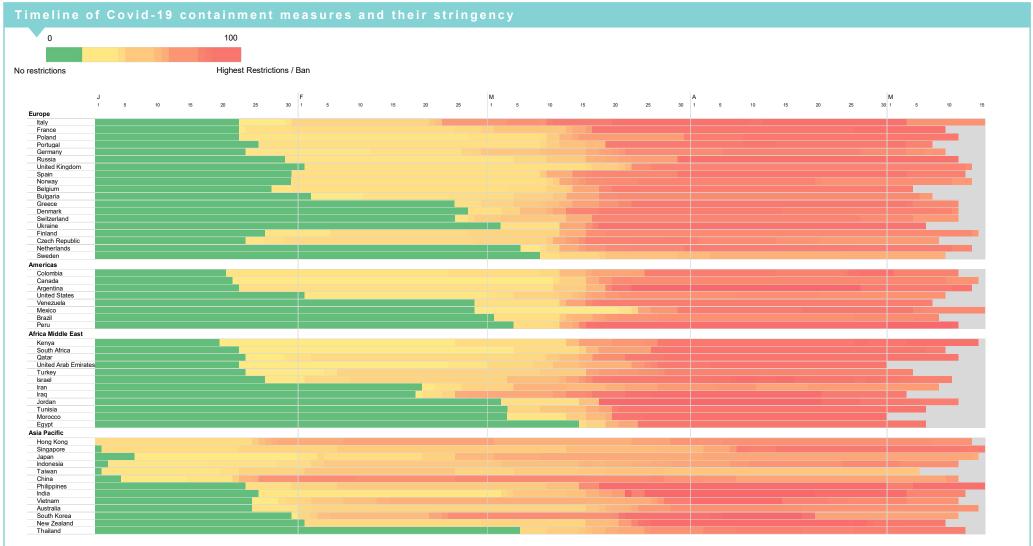

# 15 May 2020

This chart shows the change in severity of containment measures over time, up to the latest data. Green indicates a score of zero or no restrictions, while the darkest red indicates the highest restrictions or complete bans. Where grey, no new data is available.