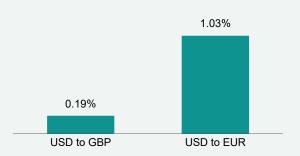

### **Bonds and currencies**

**FX Spot Rates** -EUR per GBP -USD per GBP

Currency hedging benefit p.a. based on a five year forward

Source: Knight Frank, Investing.com

Approximate additional return per annum that dollar denominated investors may obtain based on five year currency hedge.