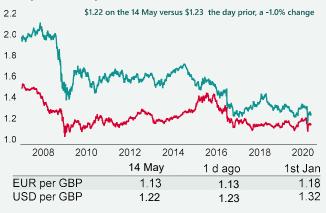

### **Bonds and currencies**

**FX Spot Rates** -EUR per GBP -USD per GBP

Currency hedging benefit p.a. based on a five year forward

Source: Knight Frank, Investing.com

Approximate additional return per annum that dollar denominated investors may obtain based on five year currency hedge.