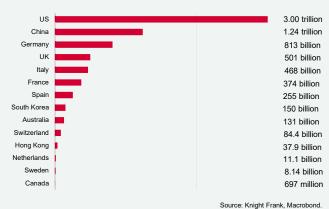

### **Fiscal measures details**

| UK           | <b>£330bn+:</b> Government backed loans and guarantees equivalent to 15% of UK GDP. SMEs will be granted access to cash grants of more than £25k to tackle the crisis.<br>Support for furloughed employees of 80% salary ≤£2,500 per month. Furlough has been extended until October 2020, with employers to start sharing the cost from August.<br>Taxable grant for self-employed <£50k trading profit, worth 80% of monthly profits up to £2.5k, paid as a lump sum in June. |
|--------------|---------------------------------------------------------------------------------------------------------------------------------------------------------------------------------------------------------------------------------------------------------------------------------------------------------------------------------------------------------------------------------------------------------------------------------------------------------------------------------|
| USA          | <b>\$3.0tn:</b> 2 <sup>nd</sup> package passed 23 <sup>rd</sup> April, worth \$483 billon, increasing US stimulus to \$3 trillion (15% GDP).                                                                                                                                                                                                                                                                                                                                    |
| EU           | <b>€500bn:</b> The EU member states passed this stimulus package, which includes €240bn to the European Stability Mechanism, as well as €200bn in guarantees from the European Investment Bank.                                                                                                                                                                                                                                                                                 |
| Germany      | <b>€750bn:</b> The emergency aid measure approved by the German Cabinet on Monday 23 <sup>rd</sup> of March.                                                                                                                                                                                                                                                                                                                                                                    |
| Italy        | <b>€400bn:</b> The stimulus announced on the 7 April to help businesses hurt by a national lockdown. <b>€25bn:</b> Emergency package to support businesses and families.                                                                                                                                                                                                                                                                                                        |
| France       | <b>€45bn:</b> The aid package for SMEs and other hard-hit sectors announced by the French government on 17 <sup>th</sup> of March. Includes deferred corporate tax, social security charges and two months state payments to laid off workers.<br><b>€300bn:</b> government backed loans.                                                                                                                                                                                       |
| Spain        | €200bn: the aid package includes government loan guarantees to ensure liquidity for SMEs (the government said it would provide businesses with "all the liquidity they need"), other government commitments and private money.                                                                                                                                                                                                                                                  |
| Japan        | <b>\$10bn</b> : The aid package issued in early March for SMEs and self-employed workers. Additional economic stimulus measures are expected.                                                                                                                                                                                                                                                                                                                                   |
| Hong<br>Kong | HK\$10k for every adult citizen (c.£7bn).<br>Source: Knight Frank, various source                                                                                                                                                                                                                                                                                                                                                                                               |
|              |                                                                                                                                                                                                                                                                                                                                                                                                                                                                                 |