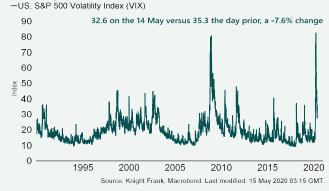

## Volatility Index

The CBOE VIX (colloquially known as the Investor fear gauge) is an indication of near term S&P 500 stock price volatility based on underlying options.