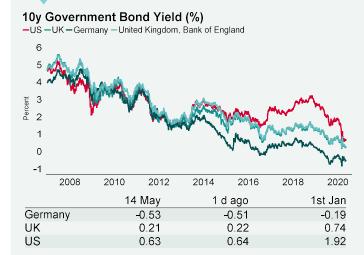

### **Bonds and currencies**

**FX Spot Rates** -EUR per GBP -USD per GBP

Currency hedging benefit p.a. based on a five year forward

Source: Knight Frank, Investing.com

Approximate additional return per annum that dollar denominated investors may obtain based on five year currency hedge.