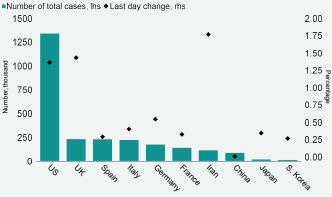

# COVID-19

The number of total confirmed cases reached 4248k on the 14 May, an increase of 78k new cases over the day prior.