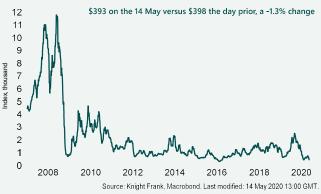

### Baltic Dry Index (BDI)

-World, Baltic Exchange, Shipping, Dry Index (BDI), USD

Baltic Dry Index is a measure of what it costs to ship raw materials and is a leading indicator of global demand. A lower value means lower demand.