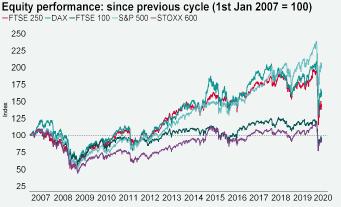

# Equity and REIT

Source: Knight Frank, Macrobond. Last modified: 14 May 2020 19:05 GMT.

### Equity performance: YTD (%) Local currencies