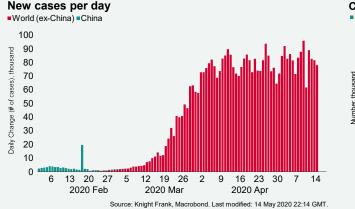

# COVID-19

The number of total confirmed cases reached 4248k on the 14 May, an increase of 78k new cases over the day prior.

### Cumulative number of cases

Source: Knight Frank, Macrobond. Last modified: 14 May 2020 00:00 GMT

The chart presents the number of cumulative cases (left axis) and the percentage change of new cases against the day before (right axis).