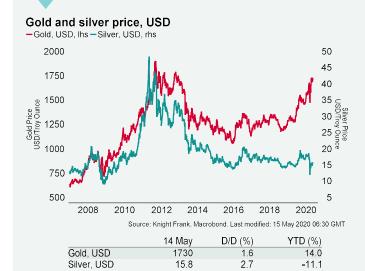

limited liability partnership registered in England with registered number OC305934. Our registered office is 55 Baker Street, London, W1U 8AN, where you may look at a list of members' names.

### 15 May 2020

# COVID-19



The number of total confirmed cases reached 4248k on the 14 May, an increase of 78k new cases over the day prior.

### Cumulative number of cases



Source: Knight Frank, Macrobond. Last modified: 14 May 2020 00:00 GMT

The chart presents the number of cumulative cases (left axis) and the percentage change of new cases against the day before (right axis).

### Investor sentiment

## Volatility Index



The CBOE VIX (colloquially known as the Investor fear gauge) is an indication of near term S&P 500 stock price volatility based on underlying options.

### Commodities



# Brent crude and global commodity price index



Brent crude monitors the level of demand for raw materials and is a measure of economic activity. Lately also influenced by Saudi-Russia price war.

### Baltic Dry Index (BDI)

-World, Baltic Exchange, Shipping, Dry Index (BDI), USD



Baltic Dry Index is a measure of what it costs to ship raw materials and is a leading indicator of global demand. A lower value means lower demand.

### Research

William Matthews Partner, Head of Commercial Research +44 20 3909 6842 william.matthews@knightfrank.com  
 Victoria Ormond
 Dani

 Partner, Capital Markets Research +44 20 7861 5009
 Senior +44 21 victoria.ormond@knightfrank.com

Daniel Tomaselli Senior Research Analyst, Capital Markets +44 20 8106 1392 daniel.tomaselli@knightfrank.com

## Antonia