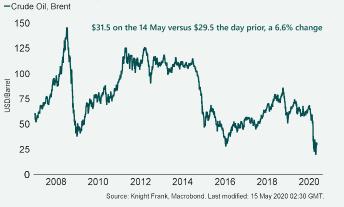

### Commodities

# Brent crude and global commodity price index

Brent crude monitors the level of demand for raw materials and is a measure of economic activity. Lately also influenced by Saudi-Russia price war.