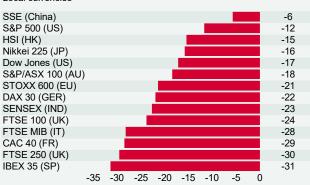

# Equity and REIT

Source: Knight Frank, Macrobond. Last modified: 14 May 2020 19:05 GMT.

### Equity performance: YTD (%) Local currencies