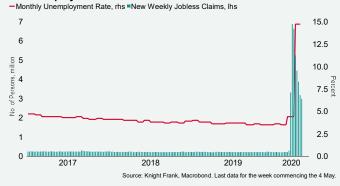

### **US Unemployment**

**Fiscal policy** 

## Fiscal measures by selected governments (YTD total, \$)

The chart presents the number of Americans that each week file for unemployment benefits (left axis) and the overall monthly unemployment rate (right axis)